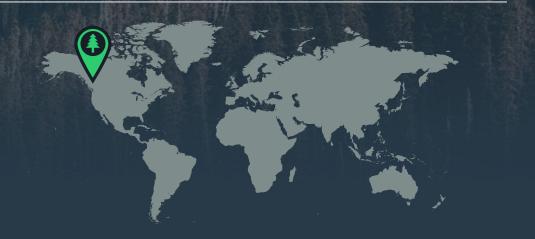

### **Offset Information**

| Account ID:             | ACT_4390B5C3CC1A              |
|-------------------------|-------------------------------|
| Account Name:           | PIZZI OSVALDO C. SPA          |
| Offset ID:              | BX_1CD8157298A9               |
| Offset Date:            | 2023-03-09                    |
| Standard Trees:         | 1.0                           |
| Certifying Body:        | SGS International             |
| Project ID:             | PRJ_6C403FDB5AC7              |
| Project Partner:        | One Tree Planted              |
| Project Name:           | Canada                        |
| Project Type:           | Afforestation / Reforestation |
| Project Site Latitude:  | 51.85                         |
| Project Site Longitude: | -123.18                       |
| Project SDGs:           |                               |